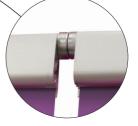

## Expand MediaScreen XL

An extra tall, extra wide retractable display

With Expand's patented magnetic couplings you can also easily combine several Expand MediaScreen XL to create an extra large backdrop.

## A large backdrop in a box

The Expand MediaScreen XL is quick and easy to set up. The patented magnetic connectors allow you to join several displays with a simple click. The 3x3 m backdrop fit into the Expand PodiumCase - a transport box that easily converts into a spacious counter.

## Sizes:

Width: 100, 120 cm Height: 200, 218, 250, 300 cm

Accessories: Spotlight

Expand's patented magnetic connectors

Pack your Expand MediaScreen XL in the Expand PodiumCase, our transport box on wheels that easily converts into a spacious counter.