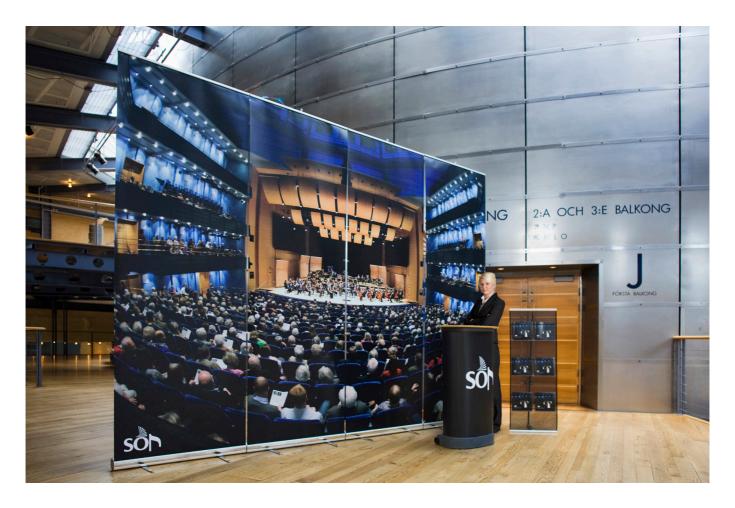

## Expand MediaScreen XL

An extra tall, extra wide retractable display

With Expand's patented magnetic couplings you can also easily combine several Expand MediaScreen XL to create an extra large backdrop.

## A large backdrop in a box

The Expand MediaScreen XL is quick and easy to set up. The patented magnetic connectors allow you to join several displays with a simple click. The 3x3 m backdrop fit into the Expand PodiumCase - a transport box that easily converts into a spacious counter.