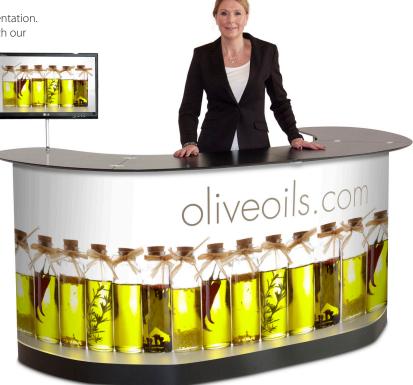

## Expand PodiumCase XL

This spacious counter is perfect for product demos, events, exhibitions and as a portable bar. Open the two boxes and add a large table top, a graphic on the front and shelves on the inside. Your counter is ready!