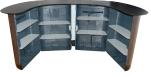

## Weight:

Expand PodiumCase x2: 20 kg 8 shelves: 6,8 kg Large table tops incl. bags: 16 kg

Inside, there are 8 detachable shelves to hold your brochures, demo products and drinks etc.

The black table top is in two parts and is delivered in two bags.