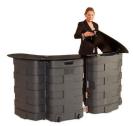

## Expand PodiumCase XL

This spacious counter is perfect for product demos, events, exhibitions and as a portable bar. Open the two boxes and add a large table top, a graphic on the front and shelves on the inside. Your counter is ready!

When done, pack up everything in the two transport boxes. Perfect for transporting most of our products.

Measures: Width: 218 cm Height: 98 cm Depth: 106 cm

## Weight:

Expand PodiumCase x2: 20 kg 8 shelves: 6,8 kg Large table tops incl. bags: 16 kg

Inside, there are 8 detachable shelves to hold your brochures, demo products and drinks etc.

The black table top is in two parts and is delivered in two bags.