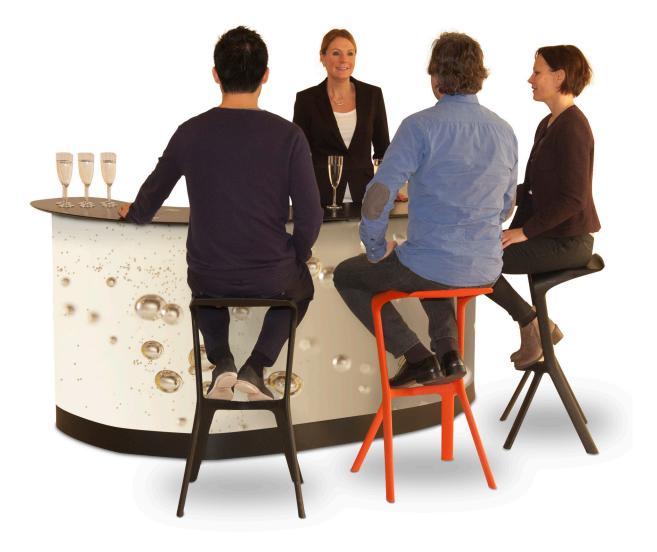

## Expand PodiumCase XL

This spacious counter is perfect for product demos, events, exhibitions and as a portable bar. Open the two boxes and add a large table top, a graphic on the front and shelves on the inside. Your counter is ready!

When done, pack up everything in the two transport boxes. Perfect for transporting most of our products.

Measures: Width: 218 cm Height: 98 cm Depth: 106 cm