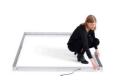

# Available in two different types of fabric

Choose between a stretch fabric that you pull over the frame (like a pillow case) or a two-piece fabric - where you insert the silicone edge (called SEG - Silicone Edge Graphic) into the gap in the frame.