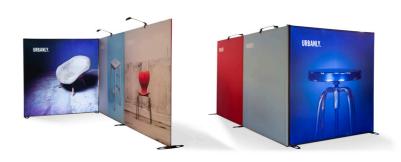

## Communicate with light - both front and back

If you choose print on both back and front, your message shines in two directions – perfect in environments where viewers come from different directions. If you only want print on one side, the back comes with a light reflecting fabric.