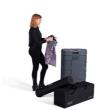

top and bottom, to provide an even glow over the graphics. It has a low electric consumption - which is good for the environment. It is also made for different types of electrical standard - EU and US.



#### Sizes and weight

The light box is available in different sizes and can be ordered both single and double-sided.

| Light boxes<br>80 cm high | Light boxes<br>160 cm high | Light boxes<br>240cm high |
|---------------------------|----------------------------|---------------------------|
| 80x80  cm = 0.5  kg       | 160x80  cm = 14  kg        | 240x80  cm = 18  kg       |
| 80x160 cm = 13 kg         | 160x160 cm = 17,5 kg       | 240x160 cm = 21 kg        |
| 80x240  cm = 17  kg       | 160x240  cm = 20,5  kg     | 240x240  cm = 24,5  kg    |

## Easy to transport and to set up!