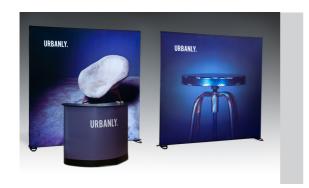

# A portable light box to make your message shine

With the portable Expand LightBox, your message and brand stand out a bit extra at any exhibition or event – both large and small. It is easy to set up, take down, pack in the nylon bag and transport in your car.

This light box can be used as a free-standing backlit wall, or integrated with the popular Expand GrandFabric system. If it is used as part of a stand, you create a configuration to fit your needs and the entire stand can be varied in both shape and size depending on the floor space.

## Communicate with light - both front and back

If you choose print on both back and front, your message shines in two directions – perfect in environments where viewers come from different directions. If you only want print on one side, the back comes with a light reflecting fabric.