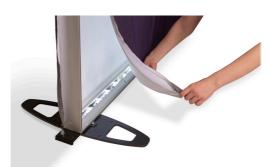

a free-standing backlit wall, or integrated with the popular Expand GrandFabric system. If it is used as part of a stand, you create a configuration to fit your needs and the entire stand can be varied in both shape and size depending on the floor space.

## Communicate with light - both front and back

If you choose print on both back and front, your message shines in two directions – perfect in environments where viewers come from different directions. If you only want print on one side, the back comes with a light reflecting fabric.





# Available in two different types of fabric

Choose between a stretch fabric that you pull over the frame (like a pillow case) or a two-piece fabric - where you insert the silicone edge (called SEG - Silicone Edge Graphic) into the gap in the frame.



## Great light distribution with LED

This light box is illuminated with LED light, placed in the top and bottom, to provide an even glow over the graphics. It has a low electric consumption - which is good for the environment. It is also made for different types of electrical standard - EU and US.



#### Sizes and weight

The light box is available in different sizes and can be ordered both single and double-sided.

| Light boxes<br>80 cm high | Light boxes<br>160 cm high | Light boxes<br>240cm high |
|---------------------------|----------------------------|---------------------------|
| 80x80  cm = 0.5  kg       | 160x80  cm = 14  kg        | 240x80  cm = 18  kg       |
| 80x160 cm = 13 kg         | 160x160 cm = 17,5 kg       | 240x160 cm = 21 kg        |
| 80x240  cm = 17  kg