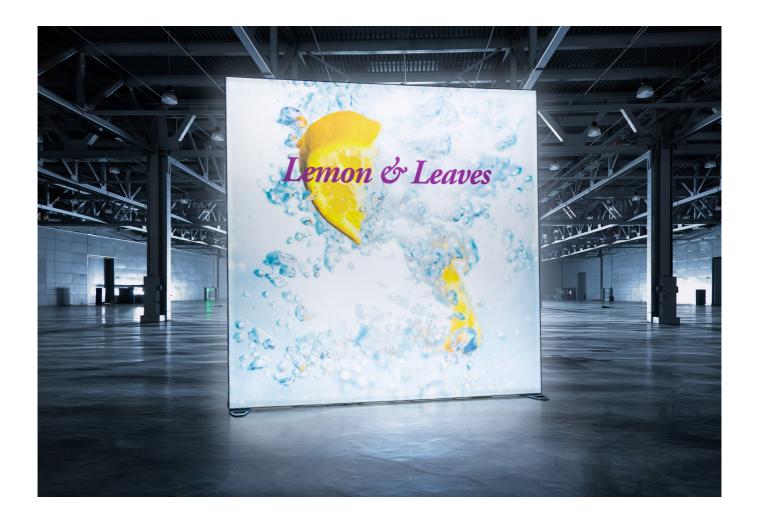

# A portable light box to make your message shine

With the portable Expand LightBox, your message and brand stand out a bit extra at any exhibition or event – both large and small. It is easy to set up, take down, pack in the nylon bag and transport in your car.

This light box can be used as a free-standing backlit wall, or integrated with the popular Expand GrandFabric system. If it is used as part of a stand, you create a configuration to fit your needs and the entire stand can be varied in both shape and size depending on the floor space.