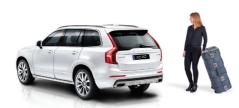

he top and bottom, to provide an even glow over the graphics. It has a low electric consumption - which is good for the environment. It is also made for different types of electrical standard - EU and US.



#### Sizes and weight

The light box is available in different sizes and can be ordered both single and double-sided.

| Light boxes<br>80 cm high | Light boxes<br>160 cm high | Light boxes<br>240cm high |
|---------------------------|----------------------------|---------------------------|
| 80x80  cm = 0.5  kg       | 160x80  cm = 14  kg        | 240x80  cm = 18  kg       |
| 80x160 cm = 13 kg         | 160x160 cm = 17,5 kg       | 240x160 cm = 21 kg        |
| 80x240  cm = 17  kg       | 160x240  cm = 20,5  kg     | 240x240  cm = 24,5  kg    |

## Easy to transport and to set up!