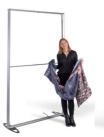

# A portable light box to make your message shine

With the portable Expand LightBox, your message and brand stand out a bit extra at any exhibition or event – both large and small. It is easy to set up, take down, pack in the nylon bag and transport in your car.

This light box can be used as a free-standing backlit wall, or integrated with the popular Expand GrandFabric system. If it is used as part of a stand, you create a configuration to fit your needs and the entire stand can be varied in both shape and size depending on the floor space.

# Available in two different types of fabric

Choose between a stretch fabric that you pull over the frame (like a pillow case) or a two-piece fabric - where you insert the silicone edge (called SEG - Silicone Edge Graphic) into the gap in the frame.