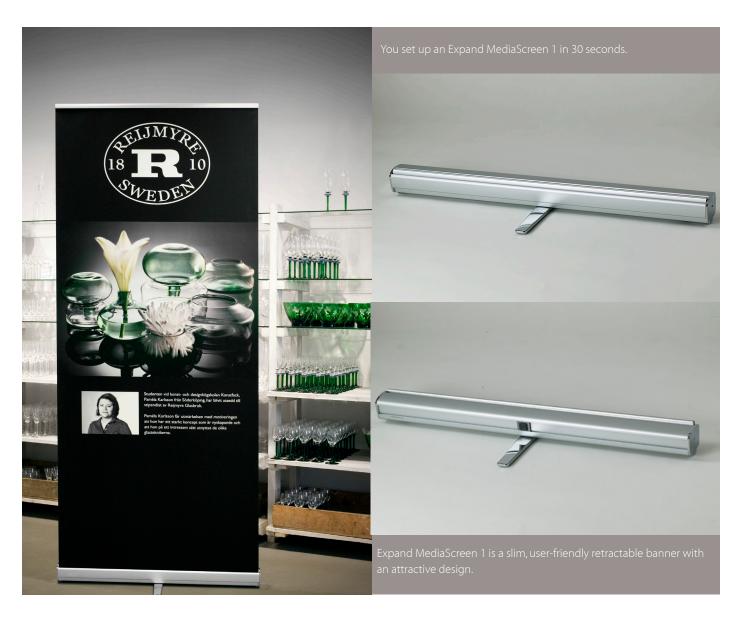

## Expand MediaScreen 1

Bring you message to your target audience.

**Expand MediaScreen 1** Expand MediaScreen 1 is a slim, user-friendly retractable banner with an attractive design, which accommodates your need to easily and quickly set up your message. It has a telescopic pole, which makes it very easy to adjust the height. Thanks to the telescopic pole, you can use many different graphic heights as the height is flexible from 160 to 225 cm.

You set up an Expand MediaScreen 1 in 30 seconds. It weighs less than 5 kg and is delivered in a practical nylon bag for easy transport and storage. A spotlight is available as an accessory.

Width: 85, 100 & 150 cm