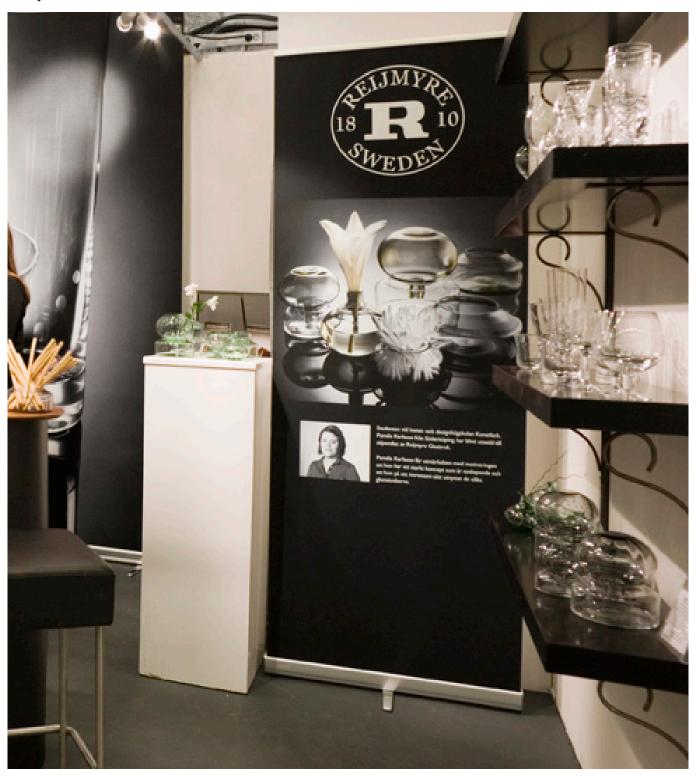

## Expand MediaScreen 1

Bring you message to your target audience.

**Expand MediaScreen 1** Expand MediaScreen 1 is a slim, user-friendly retractable banner with an attractive design, which accommodates your need to easily and quickly set up your message. It has a telescopic pole, which makes it very easy to adjust the height. Thanks to the telescopic pole, you can use many different graphic heights as the height is flexible from 160 to 225 cm.

You set up an Expand MediaScreen 1 in 30 seconds. It weighs less than 5 kg and is delivered in a practical nylon bag for easy transport and storage. A spotlight is available as an accessory.

Width: 85, 100 & 150 cm