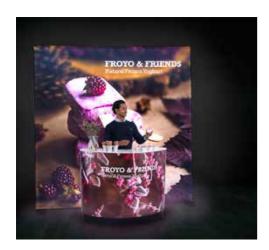

## All you need to know about the counter

- Lights up with LED lights
- Comes with a white wrap, a LED wrap and a graphic wrap where you can communicate your message
- The wraps (graphic, LED and white) are delivered in a black nylon bag
- The table top is available in different colours: birch, aluminum, oak, black and white
- Four detachable shelves on the inside are available as an accessory
- Both stable and durable