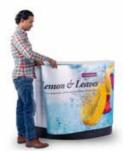

## Expand PodiumCase Backlit A backlit counter creates extra attention The counter Expand PodiumCase Backlit gives your message an extra glow wherever you are - at an exhibition, a shopping mall, or at other events where you meet your clients and prospects. It also works as a focal point - something

It also works as a focal point - something for the people to put their attention to.

To make the counter light up you just put the LED wrap under your graphic and plug it into electricity.

## All you need to know about the counter

- Lights up with LED lights
- Comes with a white wrap, a LED wrap and a graphic wrap where you can communicate your message
- The wraps (graphic, LED and white) are delivered in a black nylon bag
- The table top is available in different colours: birch, aluminum, oak, black and white
- Four detachable shelves on the inside are available as an accessory
- Both stable and durable