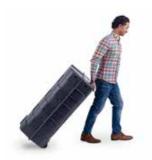

## A transport bag on wheels

Not only is it a brilliant counter, you can also use it as a transport bag on wheels, where your can pack all your event material, or a backwall.