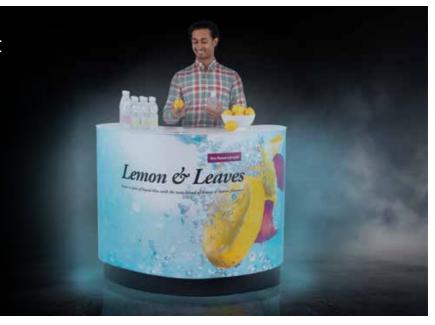

## Expand PodiumCase Backlit A backlit counter creates extra attention The counter Expand PodiumCase Backlit gives your message an extra glow wherever you are - at an exhibition, a shopping mall, or at other events where you meet your clients and prospects. It also works as a focal point - something

It also works as a focal point - something for the people to put their attention to.

To make the counter light up you just put the LED wrap under your graphic and plug it into electricity.