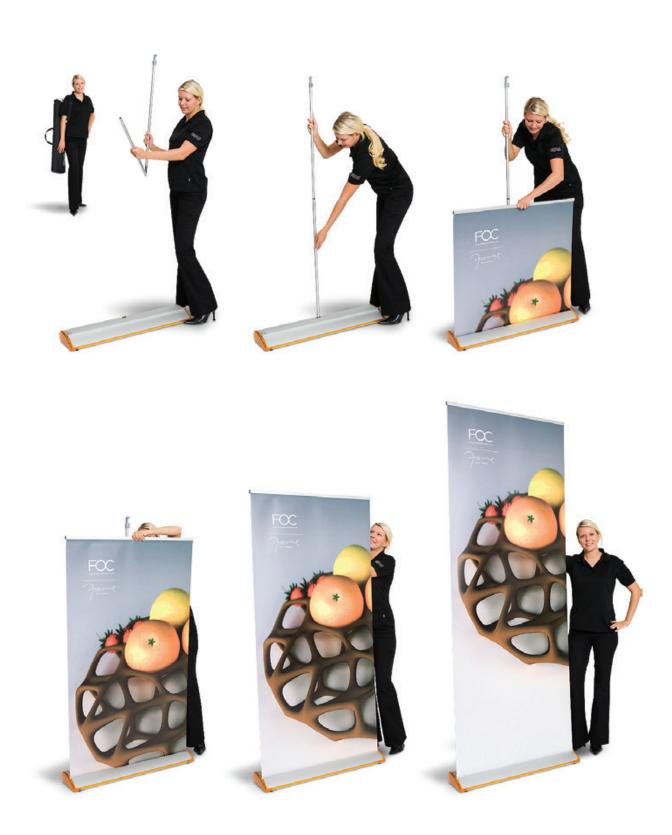

## Expand QuickScreen 3 - the original

Available in seven colours - find one that compliments your image. With its attractive and unique design, this roll up offers an extra dimension of exclusivity. Its high quality provides for long term use. When your message needs to be updated, you just slide out the old graphic and slide in the new using the base over and over again. The smart cassette system makes it easy to change your graphics.

Width: 50, 85 and 100 cm. Height: 160 - 225 cm (telescopic pole). Weight: 5 kg.

It functions both as a podium and as a transport box. When you are finished, you simply put your displays and other accessories in the box and wheel it away. The box fits into the boot of your car.