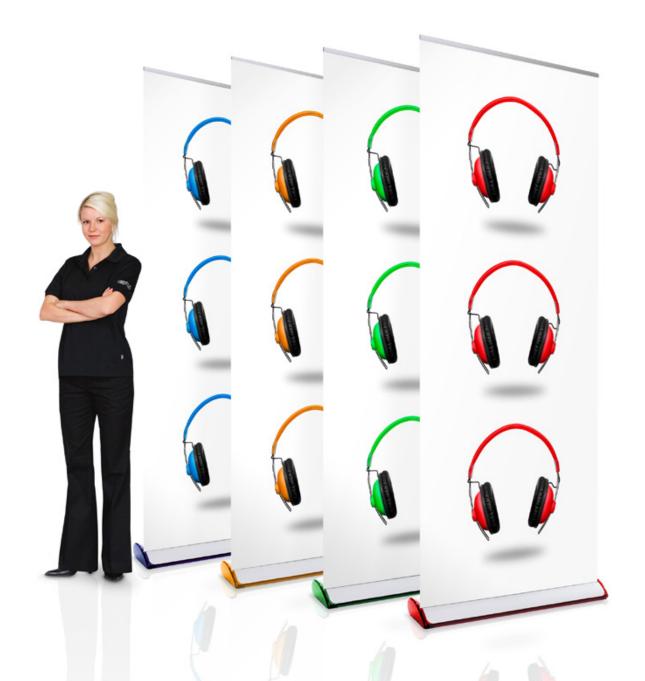

## Expand QuickScreen 3

7 different colours & easy to change graphics

## Expand QuickScreen 3 - the original

Available in seven colours - find one that compliments your image. With its attractive and unique design, this roll up offers an extra dimension of exclusivity. Its high quality provides for long term use. When your message needs to be updated, you just slide out the old graphic and slide in the new using the base over and over again. The smart cassette system makes it easy to change your graphics.

Choose a colour that goes with your message or logo.

Your message can easily be altered by using a new image cassette.