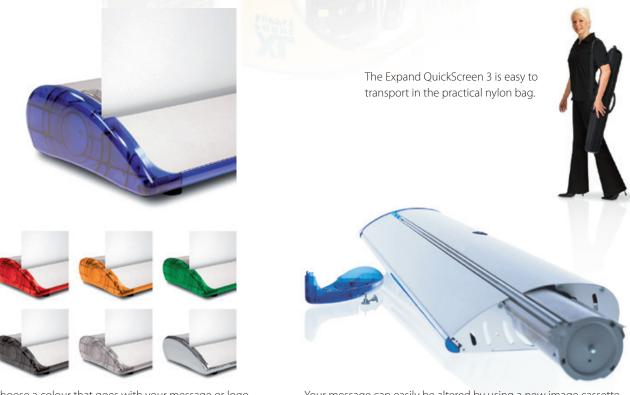

## Expand QuickScreen 3 - the original

Available in seven colours - find one that compliments your image. With its attractive and unique design, this roll up offers an extra dimension of exclusivity. Its high quality provides for long term use. When your message needs to be updated, you just slide out the old graphic and slide in the new using the base over and over again. The smart cassette system makes it easy to change your graphics.

Width: 50, 85 and 100 cm. Height: 160 - 225 cm (telescopic pole). Weight: 5 kg.

It functions both as a podium and as a transport box. When you are finished, you simply put your displays and other accessories in the box and wheel it away. The box fits into the boot of your car.

Choose a colour that goes with your message or logo.

Your message can easily be altered by using a new image cassette.