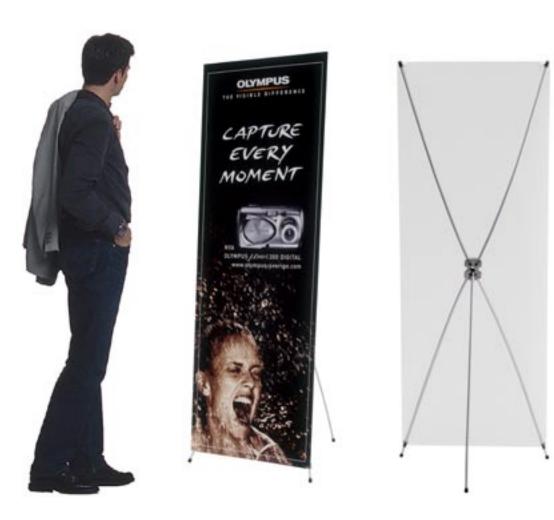

## **Expand XStand**

Expand XStand is an outstanding marketing display that combines function with attractive design and cost-efficiency. It is the ideal option when you want to use a large number of displays to make maximum impact, for example in campaigns and product launches. Expand XStand can be assembled in less than a minute and weighs only 0.5 kg.

Its lightness enables it to be distributed simply and at low cost to many different locations, while the image is easy to replace for new campaigns. Expand XStand helps you get your message across wherever your target group may be, in several places at once.

Sizes: 60x160 cm