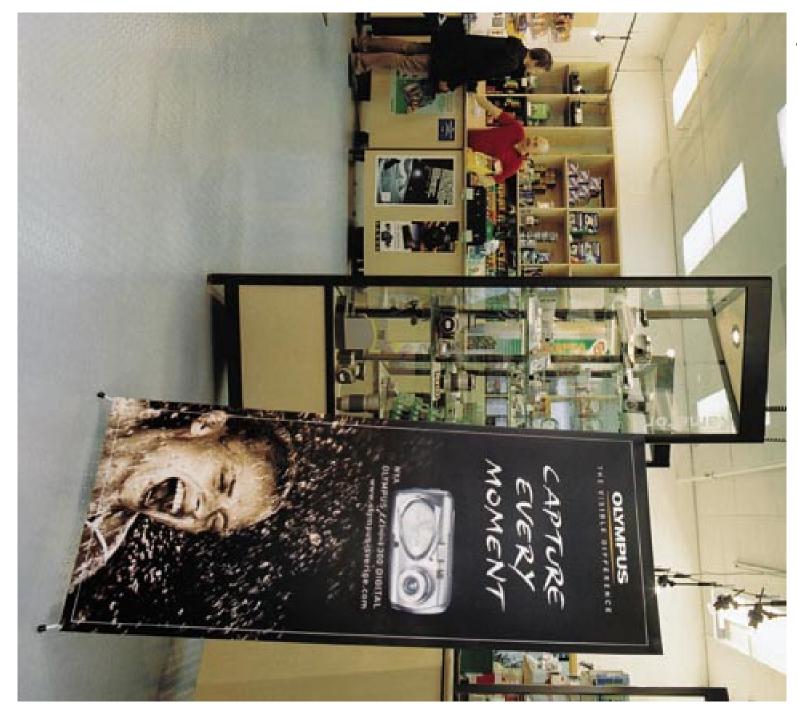

## **Expand XStand**

Expand XStand is an outstanding marketing display that combines function with attractive design and cost-efficiency. It is the ideal option when you want to use a large number of displays to make maximum impact, for example in campaigns and product launches. Expand XStand can be assembled in less than a minute and weighs only 0.5 kg.

Its lightness enables it to be distributed simply and at low cost to many different locations, while the image is easy to replace for new campaigns. Expand XStand helps you get your message across wherever your target group may be, in several places at once.